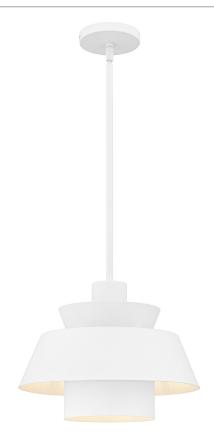

### **LMI1814W**

Lumi 1-Light Matte White Pendant Matte White

# **DIMENSIONS**

Dimensions: 14.00" W x 11.25" H x 14.00" D

Overall Height: 50.25"

Canopy Dimensions: 5.00"W x 5.00"D

Chain/Downrod Length: 2 (0.5"D x 6") and 2 (0.5"D x 12")

Down Rods

Weight: 5.72 lbs